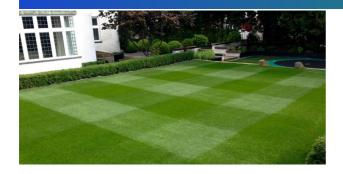

## **Ratings**

| Sowing rate:   |  |
|----------------|--|
| Overseeding:   |  |
| Mowing height: |  |
|                |  |

A hard wearing mixture that will establish rapidly. Ideal for general purpose landscaping & lawns. Our unique 4turf Tetraploid ryegrass delivers fast establishment, improved colour, increased drought tolerance and incredible disease resistance. Improving performance and reducing management costs. Contains only STRI UK listed cultivars.