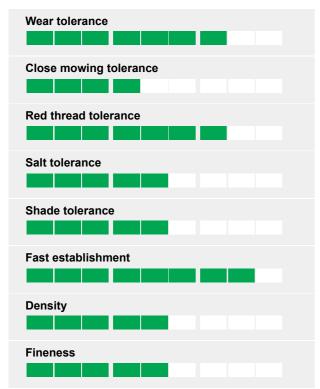

## **Ratings**

| Sowing rate:   |  |
|----------------|--|
| Overseeding:   |  |
| Mowing height: |  |
|                |  |

A hard wearing mixture that will establish rapidly. Ideal for general purpose landscaping & lawns. Our unique 4turf Tetraploid ryegrass delivers fast establishment, improved colour, increased drought tolerance and incredible disease resistance. Improving performance and reducing management costs. Contains only STRI UK listed cultivars.