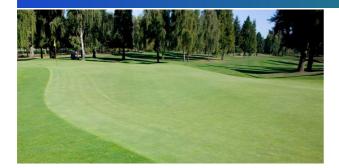

#### Sowing rate:

Overseeding rate:

Mowing height:

A traditional 100% fescue fairway mixture which delivers a fine dense playing surface with improved drought tolerance and disease resistance under a sustainable management program. Now benefitting from top rated Rossinante strong creeping red fescue with unparalleled shoot density and visual merit, and Dumas hard fescue for increased drought and disease tolerance.