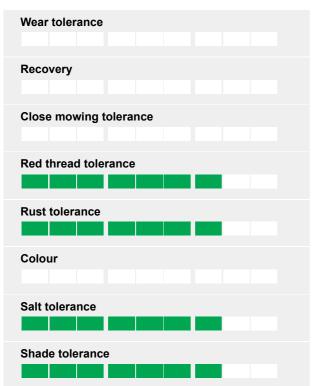

# M DLF

### **PM 40 Tee and Fairway**



| %   | Cultivar   | Species        |
|-----|------------|----------------|
| 20% | ROSSINANTE | Strong creep   |
| 25% | SERGEI     | Strong creep   |
| 20% | SAROLEA    | Slender cree   |
| 10% | ESPARINA   | Chewings fee   |
| 20% | WAGNER     | Chewings fescu |
| 5%  | DUMAS      | Hard fescue    |

#### Ratings



#### Sowing rate:

Overseeding rate:

Mowing height:

A traditional 100% fescue fairway mixture which delivers a fine dense playing surface with improved drought tolerance and disease resistance under a sustainable management program. Now benefitting from top rated Rossinante strong creeping red fescue with unparalleled shoot density and visual merit, and Dumas hard fescue for increased drought and disease tolerance.

## **Gro**Max

Treated seed, read more on GroMax by clicking <u>HERE</u>

Available in 20kg bags