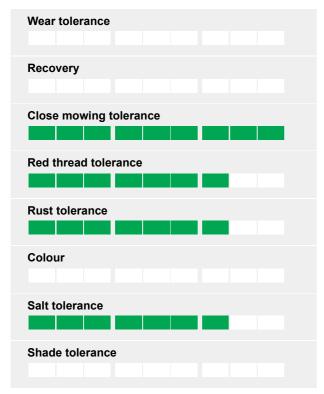

## **Ratings**

Sowing rate:

Overseeding:

Mowing height:

A high quality fine fescue mixture designed for the renovation of greens, tees and fairways. The mix will establish quickly and has excellent year round colour and disease resistance. Especially useful for over sowing early and late in the season when following a sustainable golf management programme. Now benefiting from top rated Absolom slender creeping red fescue.