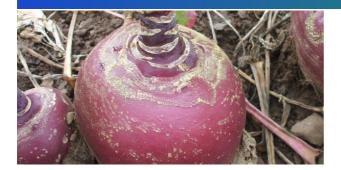

## **Marian (GFE4)**

Moderate resistance to Club Root

## Marian is a medium dry matter variety with moderate resistance to club root.

It is a dual purpose variety suitable for fodder and culinary use with yellow coloured flesh and purple skin.

| Pack Size    |       | Treatment          |
|--------------|-------|--------------------|
| Natural Seed | 1kg   | Start-up + Sepiret |
| Graded Seed  | 0.5kg | Start-up + Sepiret |